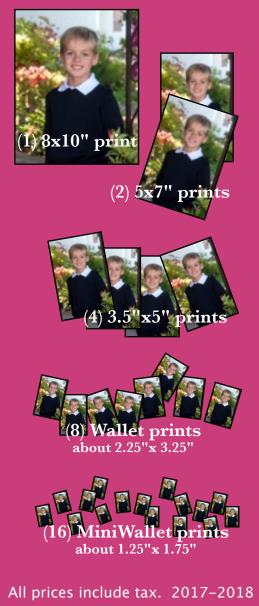

(1) 8x10 print, or (2) 5x7 prints, or (4) 3x5 prints, or (8) wallets, or (16) MiniWallet prints

#### Add Onto Packages

Items on this page available only after ordering a photo package